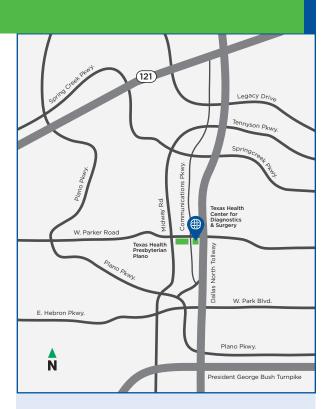

Physician's Signature

X-Ray Other

Texas Health Center for Diagnostics & Surgery 6020 W. Parker Rd. | Plano, TX 75093

972-403-2704 E 972-403-2703 Date

#### **9. MRI Prostate Prep:**

- Food & Drink Patients will be asked to refrain from eating food and drinking caffeinated products (restrict drinking to water only) in the 4 hours prior to their prostate MRI. Patients should follow normal routines for taking prescribed drugs and medications.
- Sexual Activity Patients should refrain from ejaculating 72 hours prior to a prostate MRI to ensure best possible visualization of the seminal vesicles
- Patients will be asked to empty their bladders and bowels, shortly before the exam begins.
- Texas Health Center for Diagnostics & Surgery 6020 W. Parker Rd. | Plano, TX 75093